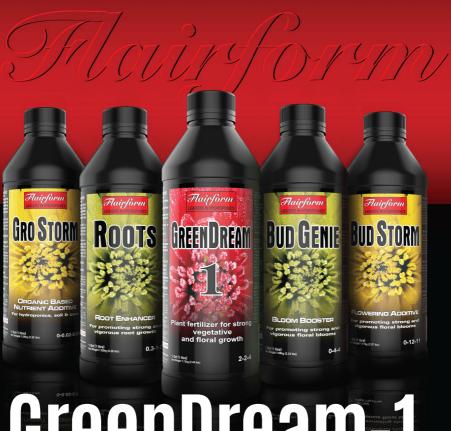

# The GreenDream-1 Nutrient System

# **GreenDream-1**

Homogeneous 1-part base nutrient that provides vigorous and flawless growth from seed to harvest. Compared to 2-part nutrients, GreenDream-1 provides superior flower quality, is easier to use, runs cleaner and is more pH stable. GreenDream-1 contains premium grade ingredients including fully chelated trace metals such as Iron DTPA. It is suitable for hard or soft waters in hydro, coco or soil. *Pack: 1L / 5L / 20L / 1,000L* 

#### Roots

**Root Enhancer:** Promotes vigorous root growth for maximizing crop speed. Helps prevent transplant stress and stall.

#### BudGenie Resin Enhancer:

Specialized bloom booster for promoting resin and oil content, and improved fruit weight. PGR free.

**GroStorm** (New formula 2023) **Organic Booster:** Purified organics that promote more branching and bud sites, and enhanced yield quality and dry mass. Fully soluble and compatible with fine drippers.

### СМХ

Cal-Mag-Iron + all trace elements: For preventing deficiency symptoms in heavy feeders or where poor quality water is used.

#### **BudStorm**

**PK Additive:** Promotes strong and vigorous floral blooms. Contains potassium, phosphorus and organic flowering stimulants. PGR free and pH neutral.